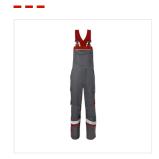

#### Norms

Description

Class 2 electric arc at the front, due to use of double fabric and anti-static Bib & Brace from the HAVEP® 5safety Image+ collection. These coveralls meet 6 standards and are made of cotton/polyester.

#### Characteristics

- concealed zip
- 2 inset side pockets
- breast pocket with flap
- 2 back pockets with flaps
- ruler pocket with flaps
- thigh pocket with flaps
- knee pockets
- tricot in side seam at waistband for extra comfort
- adjustable shoulder straps with elastic
- reflective tape
- complies with electric arc class 2

### Quality

80%/19%/1% | cotton/polyester/carbon | 4/1 satin weave | 280 g/m²