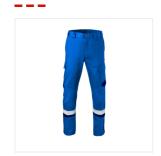

#### Description

Class 2 electric arc at the front, due to use of double fabric and anti-static work trousers from the HAVEP® 5safety Image+ collection meet 6 standards and are made of cotton/polyester.

## Characteristics

- concealed zip fastening
- 2 inset side pockets
- 2 back pockets with flap
- ruler pocket with flap
- thigh pocket with flap
- knee pockets
- complies with electric arc class 2
- additional inset at crotch to prevent tearing
- reflection tape